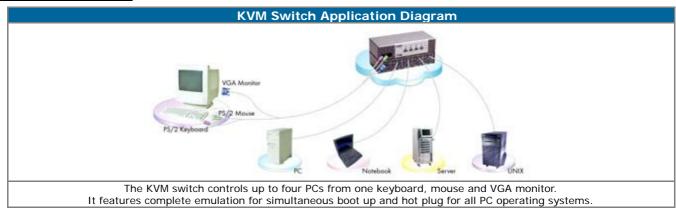

#### Application Diagram

#### OVERVIEW

The UKS8104-D KVM Switch is an electronic switching device for controlling four PCs from one PS/2 Keyboard, one PS/2 Mouse and one VGA Monitor. The KVM switch has complete keyboard and mouse emulation for simultaneous PCs boot-up process. To switch between PCs can be accomplished in two ways: through keyboard "Hot Key" commands or by using the convenient "Select" push button control.